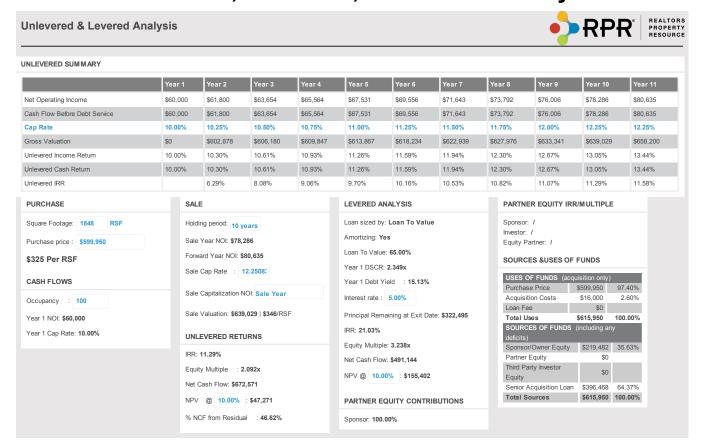

## **Annual Cash Flow**

|                                                                                                                                                                                                                                                                                                                                                                                                                                                                                                                        | Total                                                                              | Time 0                                                                      | Year 1                                                                         | Year 2                                                                                                                      | Year 3                                                                                                                      | Year 4                                                                          | Year 5                                                                                                                      | Year 6                                                                                                                      | Year 7                                                                            | Year 8                                                                          | Year 9                                                                          | Year 10                                                                                                                                             |
|------------------------------------------------------------------------------------------------------------------------------------------------------------------------------------------------------------------------------------------------------------------------------------------------------------------------------------------------------------------------------------------------------------------------------------------------------------------------------------------------------------------------|------------------------------------------------------------------------------------|-----------------------------------------------------------------------------|--------------------------------------------------------------------------------|-----------------------------------------------------------------------------------------------------------------------------|-----------------------------------------------------------------------------------------------------------------------------|---------------------------------------------------------------------------------|-----------------------------------------------------------------------------------------------------------------------------|-----------------------------------------------------------------------------------------------------------------------------|-----------------------------------------------------------------------------------|---------------------------------------------------------------------------------|---------------------------------------------------------------------------------|-----------------------------------------------------------------------------------------------------------------------------------------------------|
| For the year ending                                                                                                                                                                                                                                                                                                                                                                                                                                                                                                    | Total                                                                              | Time                                                                        | Teal I                                                                         | 1 ear 2                                                                                                                     | Teal 5                                                                                                                      | Teal 4                                                                          | 1 ear 5                                                                                                                     | Teal 0                                                                                                                      | Teal 7                                                                            | rear o                                                                          | Teal 9                                                                          | Teal To                                                                                                                                             |
| T. ( D ) ( D                                                                                                                                                                                                                                                                                                                                                                                                                                                                                                           | **                                                                                 | •                                                                           | **                                                                             |                                                                                                                             |                                                                                                                             |                                                                                 |                                                                                                                             | **                                                                                                                          | 0.0                                                                               |                                                                                 | **                                                                              |                                                                                                                                                     |
| Total Reimbursement Revenue Total Potential Gross Revenue                                                                                                                                                                                                                                                                                                                                                                                                                                                              | \$0<br>\$0                                                                         | \$0<br>\$0                                                                  | \$0<br>\$0                                                                     | \$0<br>\$0                                                                                                                  | \$0<br>\$0                                                                                                                  | \$0<br>\$0                                                                      | \$0<br>\$0                                                                                                                  | \$0<br>\$0                                                                                                                  | \$0<br>\$0                                                                        | \$0<br>\$0                                                                      | \$0<br>\$0                                                                      | \$                                                                                                                                                  |
| Effective Gross Revenue                                                                                                                                                                                                                                                                                                                                                                                                                                                                                                | \$825,399                                                                          | \$0                                                                         | \$72,000                                                                       | \$74,160                                                                                                                    | \$76,385                                                                                                                    | \$78,676                                                                        | \$81,037                                                                                                                    | \$83,468                                                                                                                    | \$85,972                                                                          | \$88,551                                                                        | \$91,207                                                                        | \$93,94                                                                                                                                             |
| Total Operating Expenses                                                                                                                                                                                                                                                                                                                                                                                                                                                                                               | \$137,567                                                                          | \$0                                                                         | \$12,000                                                                       | \$12,360                                                                                                                    | \$12,731                                                                                                                    | \$13.113                                                                        | \$13,506                                                                                                                    | \$13,911                                                                                                                    | \$14,329                                                                          | \$14,758                                                                        | \$15,201                                                                        | \$15.65                                                                                                                                             |
| Net Operating Income                                                                                                                                                                                                                                                                                                                                                                                                                                                                                                   | \$687,833                                                                          | \$0                                                                         | \$60,000                                                                       | \$61,800                                                                                                                    | \$63,654                                                                                                                    | \$65,564                                                                        | \$67,531                                                                                                                    | \$69,556                                                                                                                    | \$71,643                                                                          | \$73,792                                                                        | \$76,006                                                                        | \$78,28                                                                                                                                             |
| Total Leasing & Capital Costs                                                                                                                                                                                                                                                                                                                                                                                                                                                                                          | \$0                                                                                | \$0                                                                         | \$0                                                                            | \$0                                                                                                                         | \$0                                                                                                                         | \$0                                                                             | \$0                                                                                                                         | \$0                                                                                                                         | \$0                                                                               | \$0                                                                             | \$0                                                                             | \$7.5,25                                                                                                                                            |
|                                                                                                                                                                                                                                                                                                                                                                                                                                                                                                                        |                                                                                    |                                                                             |                                                                                |                                                                                                                             |                                                                                                                             |                                                                                 |                                                                                                                             |                                                                                                                             |                                                                                   |                                                                                 |                                                                                 |                                                                                                                                                     |
| Cash Flow Before Debt Service                                                                                                                                                                                                                                                                                                                                                                                                                                                                                          | \$687,833                                                                          | \$0                                                                         | \$60,000                                                                       | \$61,800                                                                                                                    | \$63,654                                                                                                                    | \$65,564                                                                        | \$67,531                                                                                                                    | \$69,556                                                                                                                    | \$71,643                                                                          | \$73,792                                                                        | \$76,006                                                                        | \$78,28                                                                                                                                             |
| Asset Management Fee to Sponsor                                                                                                                                                                                                                                                                                                                                                                                                                                                                                        | \$0                                                                                | \$0                                                                         | \$0                                                                            | \$0                                                                                                                         | \$0                                                                                                                         | \$0                                                                             | \$0                                                                                                                         | \$0                                                                                                                         | \$0                                                                               | \$0                                                                             | \$0                                                                             | \$                                                                                                                                                  |
| Renovation Budget                                                                                                                                                                                                                                                                                                                                                                                                                                                                                                      | \$0                                                                                | \$0                                                                         | \$0                                                                            | \$0                                                                                                                         | \$0                                                                                                                         | \$0                                                                             | \$0                                                                                                                         | \$0                                                                                                                         | \$0                                                                               | \$0                                                                             | \$0                                                                             | \$                                                                                                                                                  |
| One-Time Fees                                                                                                                                                                                                                                                                                                                                                                                                                                                                                                          |                                                                                    |                                                                             |                                                                                |                                                                                                                             |                                                                                                                             |                                                                                 |                                                                                                                             |                                                                                                                             |                                                                                   |                                                                                 |                                                                                 |                                                                                                                                                     |
| Acquisition Fee                                                                                                                                                                                                                                                                                                                                                                                                                                                                                                        | \$0                                                                                | \$0                                                                         | \$0                                                                            | \$0                                                                                                                         | \$0                                                                                                                         | \$0                                                                             | \$0                                                                                                                         | \$0                                                                                                                         | \$0                                                                               | \$0                                                                             | \$0                                                                             | \$                                                                                                                                                  |
| Broker Fee                                                                                                                                                                                                                                                                                                                                                                                                                                                                                                             | \$0                                                                                | \$0                                                                         | \$0                                                                            | \$0                                                                                                                         | \$0                                                                                                                         | \$0                                                                             | \$0                                                                                                                         | \$0                                                                                                                         | \$0                                                                               | \$0                                                                             | \$0                                                                             | \$                                                                                                                                                  |
| Recording Fees/Misc.                                                                                                                                                                                                                                                                                                                                                                                                                                                                                                   | (\$6,000)                                                                          | (\$6,000)                                                                   | \$0                                                                            | \$0                                                                                                                         | \$0                                                                                                                         | \$0                                                                             | \$0                                                                                                                         | \$0                                                                                                                         | \$0                                                                               | \$0                                                                             | \$0                                                                             | \$                                                                                                                                                  |
| Transfer Tax                                                                                                                                                                                                                                                                                                                                                                                                                                                                                                           | \$0                                                                                | \$0                                                                         | \$0                                                                            | \$0                                                                                                                         | \$0                                                                                                                         | \$0                                                                             | \$0                                                                                                                         | \$0                                                                                                                         | \$0                                                                               | \$0                                                                             | \$0                                                                             | \$                                                                                                                                                  |
| Disposition Fee                                                                                                                                                                                                                                                                                                                                                                                                                                                                                                        | \$0                                                                                | \$0                                                                         | \$0                                                                            | \$0                                                                                                                         | \$0                                                                                                                         | \$0                                                                             | \$0                                                                                                                         | \$0                                                                                                                         | \$0                                                                               | \$0                                                                             | \$0                                                                             | \$                                                                                                                                                  |
| Total One-Time Fees                                                                                                                                                                                                                                                                                                                                                                                                                                                                                                    | (\$6,000)                                                                          | (\$6,000)                                                                   | \$0                                                                            | \$0                                                                                                                         | \$0                                                                                                                         | \$0                                                                             | \$0                                                                                                                         | \$0                                                                                                                         | \$0                                                                               | \$0                                                                             | \$0                                                                             | \$                                                                                                                                                  |
|                                                                                                                                                                                                                                                                                                                                                                                                                                                                                                                        | Total                                                                              | Time 0                                                                      | Year 1                                                                         | Year 2                                                                                                                      | Year 3                                                                                                                      | Year 4                                                                          | Year 5                                                                                                                      | Year 6                                                                                                                      | Year 7                                                                            | Year 8                                                                          | Year 9                                                                          | Year 10                                                                                                                                             |
| ACQUISITION/DISPOSITION                                                                                                                                                                                                                                                                                                                                                                                                                                                                                                |                                                                                    |                                                                             |                                                                                |                                                                                                                             |                                                                                                                             |                                                                                 |                                                                                                                             |                                                                                                                             |                                                                                   |                                                                                 |                                                                                 |                                                                                                                                                     |
| Property Purchase Price                                                                                                                                                                                                                                                                                                                                                                                                                                                                                                | (\$599,950)                                                                        | (\$599,950)                                                                 | \$0                                                                            | \$0                                                                                                                         | \$0                                                                                                                         | \$0                                                                             | \$0                                                                                                                         | \$0                                                                                                                         | \$0                                                                               | \$0                                                                             | \$0                                                                             | \$                                                                                                                                                  |
| Acquisition Transaction Costs                                                                                                                                                                                                                                                                                                                                                                                                                                                                                          | (\$10,000)                                                                         | (\$10,000)                                                                  | \$0                                                                            | \$0                                                                                                                         | \$0                                                                                                                         | \$0                                                                             | \$0                                                                                                                         | \$0                                                                                                                         | \$0                                                                               | \$0                                                                             | \$0                                                                             | \$                                                                                                                                                  |
| Capital Reserve                                                                                                                                                                                                                                                                                                                                                                                                                                                                                                        | \$0                                                                                | \$0                                                                         | \$0                                                                            | \$0                                                                                                                         | \$0                                                                                                                         | \$0                                                                             | \$0                                                                                                                         | \$0                                                                                                                         | \$0                                                                               | \$0                                                                             | \$0                                                                             | \$000.00                                                                                                                                            |
| Disposition Net Proceeds                                                                                                                                                                                                                                                                                                                                                                                                                                                                                               | \$600,687                                                                          | \$0                                                                         | \$0                                                                            | \$0                                                                                                                         | \$0                                                                                                                         | \$0                                                                             | \$0                                                                                                                         | \$0                                                                                                                         | \$0                                                                               | \$0                                                                             | \$0                                                                             | \$600,68                                                                                                                                            |
|                                                                                                                                                                                                                                                                                                                                                                                                                                                                                                                        |                                                                                    |                                                                             |                                                                                |                                                                                                                             |                                                                                                                             |                                                                                 |                                                                                                                             |                                                                                                                             |                                                                                   |                                                                                 |                                                                                 |                                                                                                                                                     |
| UNLEVERED CASH FLOW                                                                                                                                                                                                                                                                                                                                                                                                                                                                                                    | \$672,571                                                                          | (\$615,950)                                                                 | \$60,000                                                                       | \$61,800                                                                                                                    | \$63,654                                                                                                                    | \$65,564                                                                        | \$67,531                                                                                                                    | \$69,556                                                                                                                    | \$71,643                                                                          | \$73,792                                                                        | \$76,006                                                                        | \$678,97                                                                                                                                            |
| UNLEVERED CASH FLOW<br>Unlevered IRR: 11.29%                                                                                                                                                                                                                                                                                                                                                                                                                                                                           | \$672,571                                                                          | (\$615,950)                                                                 | \$60,000                                                                       | \$61,800                                                                                                                    | \$63,654                                                                                                                    | \$65,564                                                                        | \$67,531                                                                                                                    | \$69,556                                                                                                                    | \$71,643                                                                          | \$73,792                                                                        | \$76,006                                                                        | \$678,97                                                                                                                                            |
|                                                                                                                                                                                                                                                                                                                                                                                                                                                                                                                        |                                                                                    | (\$615,950)                                                                 | \$60,000                                                                       | \$61,800                                                                                                                    | \$63,654                                                                                                                    |                                                                                 | \$67,531                                                                                                                    | \$69,556                                                                                                                    | \$71,643                                                                          | \$73,792                                                                        |                                                                                 | \$678,97                                                                                                                                            |
| Unlevered IRR: 11.29%                                                                                                                                                                                                                                                                                                                                                                                                                                                                                                  | \$672,571<br>Total                                                                 | (\$615,950)                                                                 | \$60,000<br>Year 1                                                             | \$61,800<br>Year 2                                                                                                          | \$63,654<br>Year 3                                                                                                          | \$65,564<br>Year 4                                                              | \$67,531<br>Year 5                                                                                                          | \$69,556<br>Year 6                                                                                                          | \$71,643<br>Year 7                                                                | \$73,792<br>Year 8                                                              | \$76,006<br>Year 9                                                              | \$678,97<br>Year 10                                                                                                                                 |
| Unlevered IRR : 11.29%<br>Unlevered Equity Multiple : 2.092x<br>Debt Service                                                                                                                                                                                                                                                                                                                                                                                                                                           | Total<br>(\$255,399)                                                               | Time 0 \$0                                                                  | Year 1<br>(\$25,540)                                                           | Year 2<br>(\$25,540)                                                                                                        | Year 3<br>(\$25,540)                                                                                                        | Year 4<br>(\$25,540)                                                            | Year 5<br>(\$25,540)                                                                                                        | Year 6<br>(\$25,540)                                                                                                        | Year 7<br>(\$25,540)                                                              | Year 8<br>(\$25,540)                                                            | Year 9<br>(\$25,540)                                                            | Year 10<br>(\$25,540                                                                                                                                |
| Unlevered IRR : 11.29%<br>Unlevered Equity Multiple : 2.092x                                                                                                                                                                                                                                                                                                                                                                                                                                                           | Total                                                                              | Time 0                                                                      | Year 1                                                                         | Year 2                                                                                                                      | Year 3                                                                                                                      | Year 4                                                                          | Year 5                                                                                                                      | Year 6                                                                                                                      | Year 7                                                                            | Year 8                                                                          | Year 9                                                                          | Year 10<br>(\$25,540                                                                                                                                |
| Unlevered IRR : 11.29%<br>Unlevered Equity Multiple : 2.092x<br>Debt Service                                                                                                                                                                                                                                                                                                                                                                                                                                           | Total<br>(\$255,399)                                                               | Time 0 \$0                                                                  | Year 1<br>(\$25,540)                                                           | Year 2<br>(\$25,540)                                                                                                        | Year 3<br>(\$25,540)                                                                                                        | Year 4<br>(\$25,540)                                                            | Year 5<br>(\$25,540)                                                                                                        | Year 6<br>(\$25,540)                                                                                                        | Year 7<br>(\$25,540)                                                              | Year 8<br>(\$25,540)                                                            | Year 9<br>(\$25,540)                                                            | Year 10<br>(\$25,540                                                                                                                                |
| Unlevered IRR : 11.29% Unlevered Equity Multiple : 2.092x Debt Service Net Revenue After Debt Service                                                                                                                                                                                                                                                                                                                                                                                                                  | Total<br>(\$255,399)                                                               | Time 0 \$0                                                                  | Year 1<br>(\$25,540)                                                           | Year 2<br>(\$25,540)                                                                                                        | Year 3<br>(\$25,540)                                                                                                        | Year 4<br>(\$25,540)                                                            | Year 5<br>(\$25,540)                                                                                                        | Year 6<br>(\$25,540)                                                                                                        | Year 7<br>(\$25,540)                                                              | Year 8<br>(\$25,540)                                                            | Year 9<br>(\$25,540)                                                            | Year 10<br>(\$25,540<br>\$653,43                                                                                                                    |
| Unlevered IRR: 11.29% Unlevered Equity Multiple: 2.092x Debt Service Net Revenue After Debt Service Financing Cash Flows Sponsor Equity Incl.                                                                                                                                                                                                                                                                                                                                                                          | Total<br>(\$255,399)<br>\$417,172                                                  | Time 0<br>\$0<br>(\$615,950)                                                | Year 1<br>(\$25,540)<br>\$34,460                                               | Year 2<br>(\$25,540)<br>\$36,260                                                                                            | Year 3<br>(\$25,540)<br>\$38,114                                                                                            | Year 4<br>(\$25,540)<br>\$40,024                                                | Year 5<br>(\$25,540)<br>\$41,991                                                                                            | Year 6<br>(\$25,540)<br>\$44,017                                                                                            | Year 7<br>(\$25,540)<br>\$46,103                                                  | Year 8<br>(\$25,540)<br>\$48,253                                                | Year 9<br>(\$25,540)<br>\$50,466                                                | Year 10<br>(\$25,541<br>\$653,43                                                                                                                    |
| Unlevered IRR: 11.29% Unlevered Equity Multiple: 2.092x Debt Service Net Revenue After Debt Service Financing Cash Flows Sponsor Equity incl. Acquisition Loan Fees                                                                                                                                                                                                                                                                                                                                                    | Total<br>(\$255,399)<br>\$417,172<br>(\$219,482)                                   | Time 0<br>\$0<br>(\$615,950)<br>(\$219,482)                                 | Year 1<br>(\$25,540)<br>\$34,460                                               | Year 2<br>(\$25,540)<br>\$36,260                                                                                            | Year 3<br>(\$25,540)<br>\$38,114                                                                                            | Year 4<br>(\$25,540)<br>\$40,024                                                | Year 5<br>(\$25,540)<br>\$41,991                                                                                            | Year 6<br>(\$25,540)<br>\$44,017                                                                                            | Year 7<br>(\$25,540)<br>\$46,103                                                  | Year 8<br>(\$25,540)<br>\$48,253                                                | Year 9<br>(\$25,540)<br>\$50,466                                                | Year 10<br>(\$25,54(<br>\$653,43                                                                                                                    |
| Unlevered IRR: 11.29% Unlevered Equity Multiple: 2.092x  Debt Service Net Revenue After Debt Service Financing Cash Flows Sponsor Equity incl. Acquisition Loan Fees Sponsor Deficit Draw Partner Equity incl.                                                                                                                                                                                                                                                                                                         | Total<br>(\$255,399)<br>\$417,172<br>(\$219,482)<br>\$0                            | Time 0<br>\$0<br>(\$615,950)<br>(\$219,482)<br>\$0                          | Year 1<br>(\$25,540)<br>\$34,460<br>\$0<br>\$0                                 | Year 2<br>(\$25,540)<br>\$36,260<br>\$0<br>\$0                                                                              | Year 3<br>(\$25,540)<br>\$38,114<br>\$0<br>\$0                                                                              | Year 4<br>(\$25,540)<br>\$40,024<br>\$0<br>\$0                                  | Year 5<br>(\$25,540)<br>\$41,991<br>\$0<br>\$0                                                                              | Year 6<br>(\$25,540)<br>\$44,017                                                                                            | Year 7<br>(\$25,540)<br>\$46,103<br>\$0<br>\$0                                    | Year 8<br>(\$25,540)<br>\$48,253<br>\$0<br>\$0                                  | Year 9<br>(\$25,540)<br>\$50,466<br>\$0<br>\$0                                  | Year 10<br>(\$25,540<br>\$653,43                                                                                                                    |
| Unlevered IRR: 11.29% Unlevered Equity Multiple: 2.092x  Debt Service Net Revenue After Debt Service Financing Cash Flows Sponsor Equity incl. Acquisition Loan Fees Sponsor Deficit Draw Partner Equity incl. Acquisition Loan Fees                                                                                                                                                                                                                                                                                   | Total<br>(\$255,399)<br>\$417,172<br>(\$219,482)<br>\$0<br>\$0                     | Time 0<br>\$0<br>(\$615,950)<br>(\$219,482)<br>\$0                          | Year 1<br>(\$25,540)<br>\$34,460<br>\$0<br>\$0<br>\$0                          | Year 2<br>(\$25,540)<br>\$36,260<br>\$0<br>\$0                                                                              | Year 3<br>(\$25,540)<br>\$38,114<br>\$0<br>\$0<br>\$0                                                                       | Year 4<br>(\$25,540)<br>\$40,024<br>\$0<br>\$0                                  | Year 5<br>(\$25,540)<br>\$41,991<br>\$0<br>\$0                                                                              | Year 6<br>(\$25,540)<br>\$44,017<br>\$0<br>\$0<br>\$0                                                                       | Year 7<br>(\$25,540)<br>\$46,103<br>\$0<br>\$0                                    | Year 8<br>(\$25,540)<br>\$48,253<br>\$0<br>\$0<br>\$0                           | Year 9<br>(\$25,540)<br>\$50,466<br>\$0<br>\$0                                  | Year 10<br>(\$25,54(<br>\$653,43)<br>\$                                                                                                             |
| Unlevered IRR: 11.29% Unlevered Equity Multiple: 2.092x Debt Service Net Revenue After Debt Service Financing Cash Flows Sponsor Equity incl. Acquisition Loan Fees Sponsor Deficit Draw Partner Equity incl. Acquisition Loan Fees Partner Deficit Draw Investor Equity incl.                                                                                                                                                                                                                                         | Total<br>(\$255,399)<br>\$417,172<br>(\$219,482)<br>\$0<br>\$0                     | Time 0<br>\$0<br>(\$615,950)<br>(\$219,482)<br>\$0<br>\$0                   | Year 1<br>(\$25,540)<br>\$34,460<br>\$0<br>\$0<br>\$0                          | Year 2<br>(\$25,540)<br>\$36,260<br>\$0<br>\$0<br>\$0                                                                       | Year 3<br>(\$25,540)<br>\$38,114<br>\$0<br>\$0<br>\$0                                                                       | Year 4<br>(\$25,540)<br>\$40,024<br>\$0<br>\$0<br>\$0                           | Year 5<br>(\$25,540)<br>\$41,991<br>\$0<br>\$0<br>\$0                                                                       | Year 6<br>(\$25,540)<br>\$44,017<br>\$0<br>\$0<br>\$0                                                                       | Year 7<br>(\$25,540)<br>\$46,103<br>\$0<br>\$0<br>\$0                             | Year 8<br>(\$25,540)<br>\$48,253<br>\$0<br>\$0<br>\$0                           | Year 9<br>(\$25,540)<br>\$50,466<br>\$0<br>\$0<br>\$0                           | Year 10<br>(\$25,54(<br>\$653,43)<br>\$                                                                                                             |
| Unlevered IRR: 11.29% Unlevered Equity Multiple: 2.092x Debt Service Net Revenue After Debt Service Financing Cash Flows Sponsor Equity incl. Acquisition Loan Fees Sponsor Deficit Draw Partner Equity incl. Acquisition Loan Fees Partner Deficit Draw Investor Equity incl. Acquisition Loan Fees                                                                                                                                                                                                                   | (\$255,399)<br>\$417,172<br>(\$219,482)<br>\$0<br>\$0<br>\$0                       | \$0<br>(\$615,950)<br>(\$219,482)<br>\$0<br>\$0<br>\$0                      | Year 1<br>(\$25,540)<br>\$34,460<br>\$0<br>\$0<br>\$0<br>\$0                   | Year 2<br>(\$25,540)<br>\$36,260<br>\$0<br>\$0<br>\$0<br>\$0                                                                | Year 3<br>(\$25,540)<br>\$38,114<br>\$0<br>\$0<br>\$0<br>\$0                                                                | Year 4<br>(\$25,540)<br>\$40,024<br>\$0<br>\$0<br>\$0<br>\$0                    | Year 5<br>(\$25,540)<br>\$41,991<br>\$0<br>\$0<br>\$0<br>\$0                                                                | Year 6<br>(\$25,540)<br>\$44,017<br>\$0<br>\$0<br>\$0<br>\$0<br>\$0                                                         | Year 7<br>(\$25,540)<br>\$46,103<br>\$0<br>\$0<br>\$0<br>\$0                      | Year 8<br>(\$25,540)<br>\$48,253<br>\$0<br>\$0<br>\$0<br>\$0                    | Year 9 (\$25,540) \$50,466  \$0 \$0 \$0 \$0 \$0                                 | Year 10<br>(\$25,540<br>\$653,43                                                                                                                    |
| Unlevered IRR: 11.29% Unlevered Equity Multiple: 2.092x  Debt Service Net Revenue After Debt Service Financing Cash Flows Sponsor Equity incl. Acquisition Loan Fees Sponsor Deficit Draw Partner Equity incl. Acquisition Loan Fees Partner Deficit Draw Investor Equity incl. Acquisition Loan Fees Investor Deficit Draw Senior Loan Fees Investor Deficit Draw Senior Loan Proceeds                                                                                                                                | \$0 \$0 \$0 \$0                                                                    | \$0 (\$615,950)  (\$219,482)  \$0 \$0  \$0 \$0  \$0 \$0                     | Year 1<br>(\$25,540)<br>\$34,460<br>\$0<br>\$0<br>\$0<br>\$0<br>\$0            | Year 2<br>(\$25,540)<br>\$36,260<br>\$0<br>\$0<br>\$0<br>\$0<br>\$0                                                         | Year 3<br>(\$25,540)<br>\$38,114<br>\$0<br>\$0<br>\$0<br>\$0<br>\$0                                                         | Year 4 (\$25,540) \$40,024  \$0 \$0 \$0 \$0 \$0 \$0 \$0                         | Year 5<br>(\$25,540)<br>\$41,991<br>\$0<br>\$0<br>\$0<br>\$0<br>\$0                                                         | Year 6<br>(\$25,540)<br>\$44,017<br>\$0<br>\$0<br>\$0<br>\$0<br>\$0<br>\$0                                                  | Year 7<br>(\$25,540)<br>\$46,103<br>\$0<br>\$0<br>\$0<br>\$0<br>\$0               | Year 8<br>(\$25,540)<br>\$48,253<br>\$0<br>\$0<br>\$0<br>\$0<br>\$0             | Year 9<br>(\$25,540)<br>\$50,466<br>\$0<br>\$0<br>\$0<br>\$0<br>\$0             | Year 10<br>(\$25,54(<br>\$653,43)<br>\$<br>\$<br>\$<br>\$<br>\$<br>\$<br>\$<br>\$<br>\$<br>\$<br>\$<br>\$<br>\$<br>\$<br>\$<br>\$<br>\$<br>\$<br>\$ |
| Unlevered IRR: 11.29% Unlevered Equity Multiple: 2.092x  Debt Service Net Revenue After Debt Service Financing Cash Flows Sponsor Equity incl. Acquisition Loan Fees Sponsor Deficit Draw Partner Equity incl. Acquisition Loan Fees Partner Deficit Draw Investor Equity incl. Acquisition Loan Fees Investor Deficit Draw Senior Loan Fees Investor Deficit Draw Senior Loan Proceeds (at Acquisition) Senior Loan Repayment (at End of Year)  LEVERED CASH FLOW Levered IRR: 21.03%                                 | \$0 \$0 \$0 \$396,468                                                              | \$0<br>(\$615,950)<br>(\$219,482)<br>\$0<br>\$0<br>\$0<br>\$0<br>\$0<br>\$0 | Year 1 (\$25,540) \$34,460  \$0  \$0  \$0  \$0  \$0  \$0  \$0  \$0  \$0        | Year 2 (\$25,540) \$36,260  \$0 \$0 \$0 \$0 \$0 \$0 \$0                                                                     | Year 3<br>(\$25,540)<br>\$38,114<br>\$0<br>\$0<br>\$0<br>\$0<br>\$0<br>\$0                                                  | Year 4 (\$25,540) \$40,024  \$0 \$0 \$0 \$0 \$0 \$0 \$0 \$0                     | Year 5<br>(\$25,540)<br>\$41,991<br>\$0<br>\$0<br>\$0<br>\$0<br>\$0<br>\$0                                                  | Year 6<br>(\$25,540)<br>\$44,017<br>\$0<br>\$0<br>\$0<br>\$0<br>\$0<br>\$0<br>\$0<br>\$0<br>\$0<br>\$0<br>\$0<br>\$0<br>\$0 | Year 7<br>(\$25,540)<br>\$46,103<br>\$0<br>\$0<br>\$0<br>\$0<br>\$0<br>\$0        | Year 8 (\$25,540) \$48,253  \$0 \$0 \$0 \$0 \$0 \$0 \$0 \$0                     | Year 9 (\$25,540) \$50,466  \$0 \$0 \$0 \$0 \$0 \$0 \$0 \$0 \$0 \$0 \$0         | Year 10<br>(\$25,54(<br>\$653,43<br>\$<br>\$<br>\$<br>\$<br>\$<br>\$<br>\$<br>\$<br>\$<br>\$<br>\$<br>\$<br>\$<br>\$<br>\$<br>\$<br>\$<br>\$<br>\$  |
| Unlevered IRR: 11.29% Unlevered Equity Multiple: 2.092x  Debt Service Net Revenue After Debt Service Financing Cash Flows Sponsor Equity incl. Acquisition Loan Fees Sponsor Deficit Draw Partner Equity incl. Acquisition Loan Fees Partner Deficit Draw Investor Equity incl. Acquisition Loan Fees Investor Deficit Draw Senior Loan Fees Investor Deficit Draw Levered Equity Multiple: 3.238x Leveraged Yield                                                                                                     | Total (\$255,399) \$417,172  (\$219,482) \$0 \$0 \$0 \$0 \$0 \$396,468 (\$322,495) | \$0<br>(\$615,950)<br>(\$219,482)<br>\$0<br>\$0<br>\$0<br>\$0<br>\$0<br>\$0 | Year 1 (\$25,540) \$34,460  \$0 \$0 \$0 \$0 \$0 \$0 \$0 \$0 \$0 \$0 \$0 \$0 \$ | Year 2<br>(\$25,540)<br>\$36,260<br>\$0<br>\$0<br>\$0<br>\$0<br>\$0<br>\$0<br>\$0<br>\$0<br>\$0<br>\$0<br>\$0<br>\$0<br>\$0 | Year 3<br>(\$25,540)<br>\$38,114<br>\$0<br>\$0<br>\$0<br>\$0<br>\$0<br>\$0<br>\$0<br>\$0<br>\$0<br>\$0<br>\$0<br>\$0<br>\$0 | Year 4 (\$25,540) \$40,024  \$0 \$0 \$0 \$0 \$0 \$0 \$0 \$0 \$0 \$0 \$0 \$0 \$0 | Year 5 (\$25,540) \$41,991  \$0 \$0 \$0 \$0 \$0 \$0 \$0 \$0 \$0 \$0 \$0 \$0 \$0                                             | Year 6 (\$25,540) \$44,017  \$0 \$0 \$0 \$0 \$0 \$0 \$0 \$0 \$0 \$0 \$0 \$0 \$0                                             | Year 7 (\$25,540) \$46,103  \$0 \$0 \$0 \$0 \$0 \$0 \$0 \$0 \$0 \$0 \$0 \$0 \$0   | Year 8 (\$25,540) \$48,253  \$0 \$0 \$0 \$0 \$0 \$0 \$0 \$0 \$0 \$0 \$0 \$0 \$0 | Year 9 (\$25,540) \$50,466  \$0 \$0 \$0 \$0 \$0 \$0 \$0 \$0 \$0 \$0 \$0 \$0 \$0 | Year 10<br>(\$25,540<br>\$653,43<br>\$<br>\$<br>\$<br>\$<br>\$<br>\$<br>\$<br>\$<br>\$<br>\$<br>\$<br>\$<br>\$<br>\$<br>\$<br>\$<br>\$<br>\$<br>\$  |
| Unlevered IRR: 11.29% Unlevered Equity Multiple: 2.092x  Debt Service Net Revenue After Debt Service Financing Cash Flows Sponsor Equity incl. Acquisition Loan Fees Sponsor Deficit Draw Partner Equity incl. Acquisition Loan Fees Partner Deficit Draw Investor Equity incl. Acquisition Loan Fees Investor Deficit Draw Senior Loan Fees Investor Deficit Draw Senior Loan Proceeds (at Acquisition) Senior Loan Repayment (at End of Year)  LEVERED CASH FLOW Levered IRR: 21.03% Levered Equity Multiple: 3.238x | Total (\$255,399) \$417,172  (\$219,482) \$0 \$0 \$0 \$0 \$0 \$396,468 (\$322,495) | \$0<br>(\$615,950)<br>(\$219,482)<br>\$0<br>\$0<br>\$0<br>\$0<br>\$0<br>\$0 | Year 1 (\$25,540) \$34,460  \$0  \$0  \$0  \$0  \$0  \$0  \$0  \$0  \$0        | Year 2<br>(\$25,540)<br>\$36,260<br>\$0<br>\$0<br>\$0<br>\$0<br>\$0<br>\$0                                                  | Year 3<br>(\$25,540)<br>\$38,114<br>\$0<br>\$0<br>\$0<br>\$0<br>\$0<br>\$0<br>\$0                                           | Year 4 (\$25,540) \$40,024  \$0 \$0 \$0 \$0 \$0 \$0 \$0 \$0 \$0 \$0 \$0 \$0 \$0 | Year 5<br>(\$25,540)<br>\$41,991<br>\$0<br>\$0<br>\$0<br>\$0<br>\$0<br>\$0<br>\$0<br>\$0<br>\$0<br>\$0<br>\$0<br>\$0<br>\$0 | Year 6<br>(\$25,540)<br>\$44,017<br>\$0<br>\$0<br>\$0<br>\$0<br>\$0<br>\$0<br>\$0<br>\$0<br>\$0<br>\$0<br>\$0<br>\$0<br>\$0 | Year 7<br>(\$25,540)<br>\$46,103<br>\$0<br>\$0<br>\$0<br>\$0<br>\$0<br>\$0<br>\$0 | Year 8 (\$25,540) \$48,253  \$0 \$0 \$0 \$0 \$0 \$0 \$0 \$0 \$0 \$0 \$0 \$0 \$0 | Year 9<br>(\$25,540)<br>\$50,466<br>\$0<br>\$0<br>\$0<br>\$0<br>\$0<br>\$0      | Year 10<br>(\$25,540<br>\$653,43<br>\$<br>\$<br>\$<br>\$<br>\$<br>\$<br>\$<br>\$<br>\$<br>\$<br>\$<br>\$<br>\$<br>\$<br>\$<br>\$<br>\$<br>\$<br>\$  |